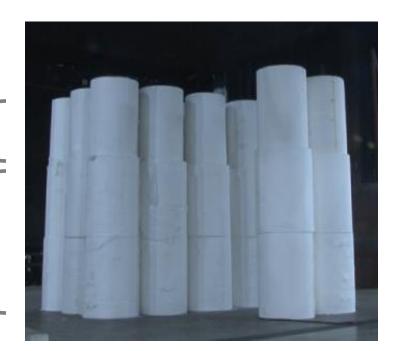

#### **Semi-Standard Array Fire Test Setup**

- RP1 parent rolls
- Storage to 6.4 m (21 ft)
- Ceiling at 12.2 m (40 ft)
- Target array
- K240 @ 6.2 bar