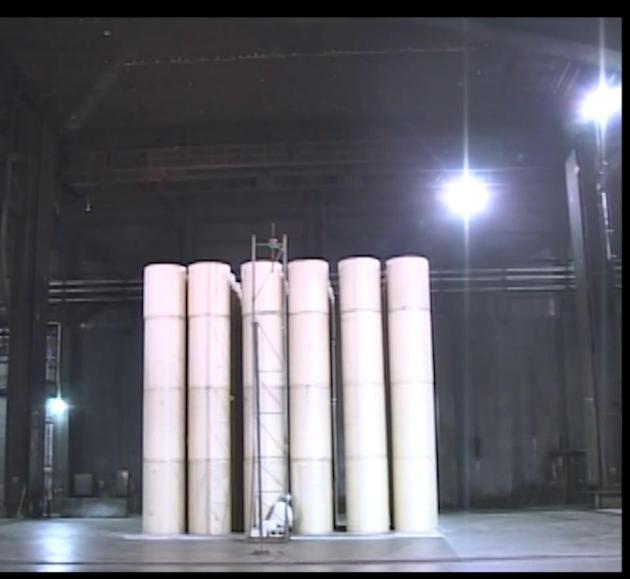

#### **Semi-Standard Array Fire Test Setup**

- RP1 parent rolls
- Storage to 6.4 m (21 ft)
- Ceiling at 12.2 m (40 ft)
- Target array
- K240 @ 6.2 bar