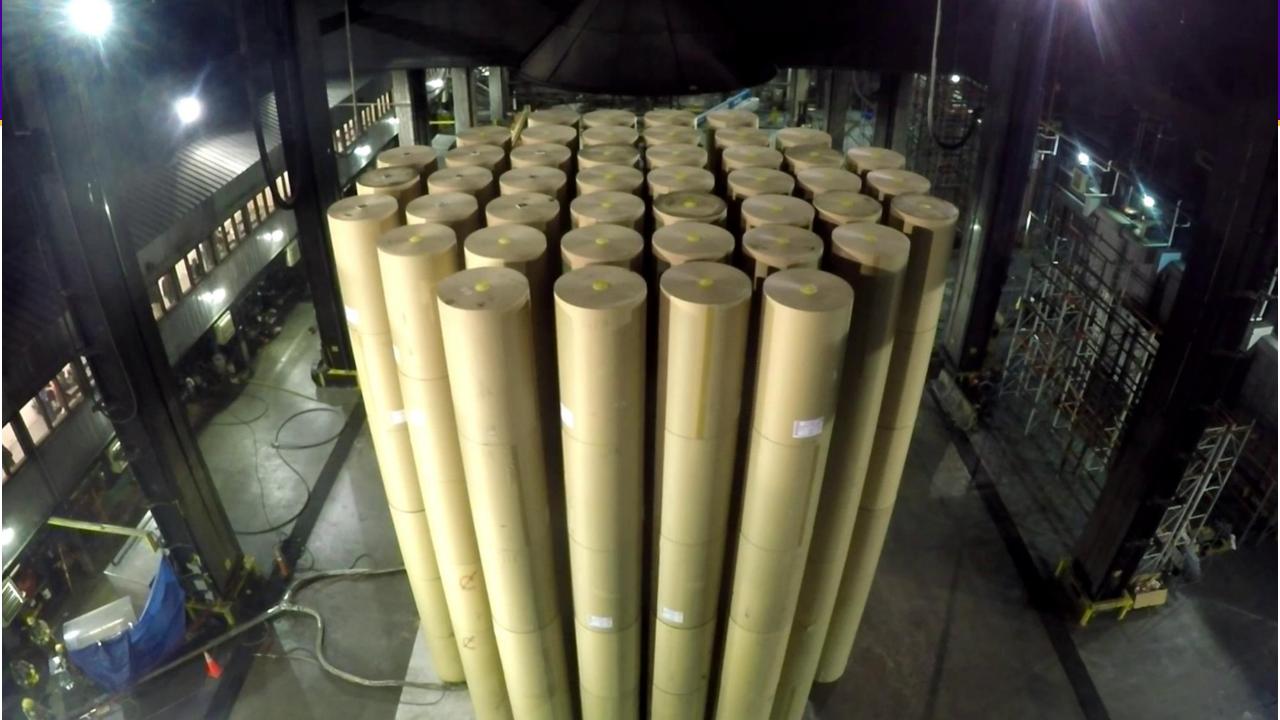

#### **Semi-Standard Array Fire Test Setup**

- RP1 parent rolls
- Storage to 6.4 m (21 ft)
- Ceiling at 12.2 m (40 ft)
- Target array
- K240 @ 6.2 bar

#### **Semi-Standard Array Test Results**

#### Protection adequacy based on:

- Number of Sprinklers 14
- Ceiling Steel Temperature Adequate
- Fire Spread Uncontrolled in Main
   Array; Target Array did not ignite