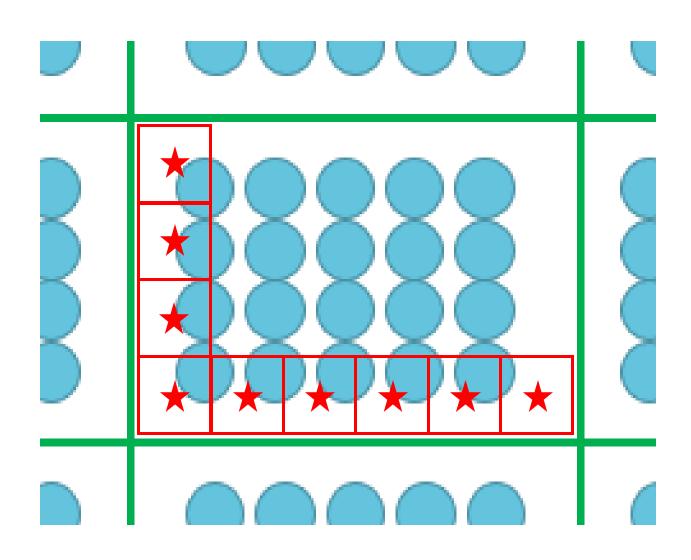

#### Semi-Standard and Standard Array

- Wet-pipe ceiling automatic sprinkler system
- Storage zones separated by either:
  - Noncombustible walls
  - Aisles and draft curtains
- Maximum storage: 8.2 m (27 ft)
- Maximum ceiling: 12.2 m (40 ft)
- Maximum zone size determined by available water supply