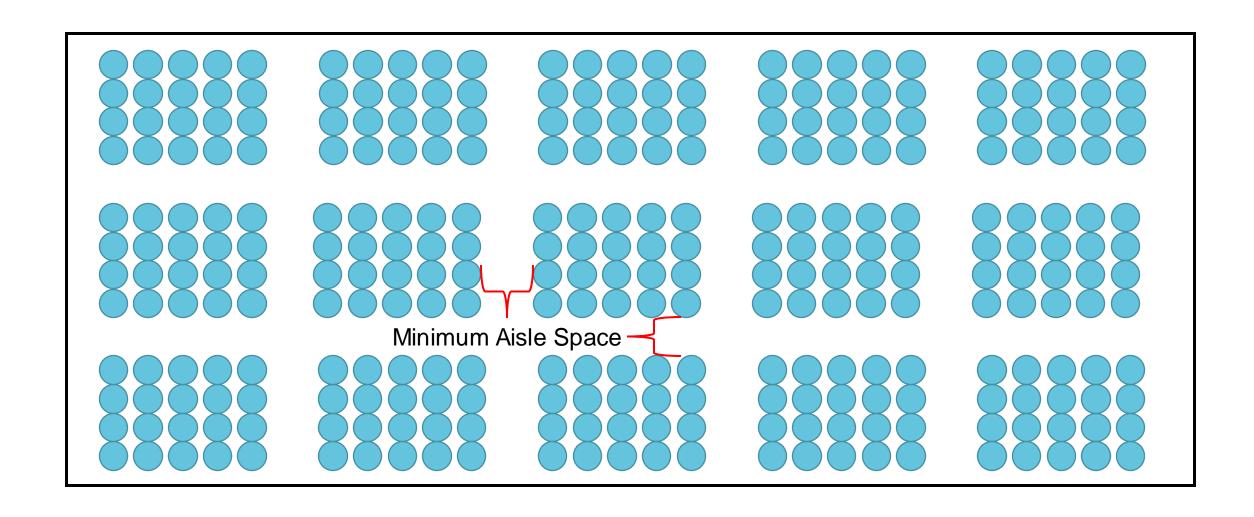

#### Semi-Standard and Standard Array

- Wet-pipe ceiling automatic sprinkler system
- Storage zones separated by either:
  - Noncombustible walls
  - Aisles and draft curtains
- Maximum storage: 8.2 m (27 ft)
- Maximum ceiling: 12.2 m (40 ft)
- Maximum zone size determined by available water supply