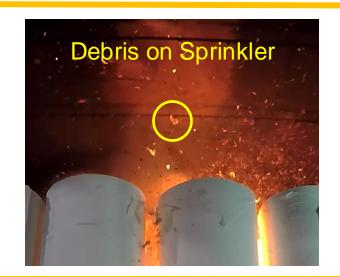

#### **RP 1 Fire Hazard Summary**

High Water Absorptivity

Rapid Fire Spread

 $18.3 \text{ m} \times 13 \text{ m}$ 