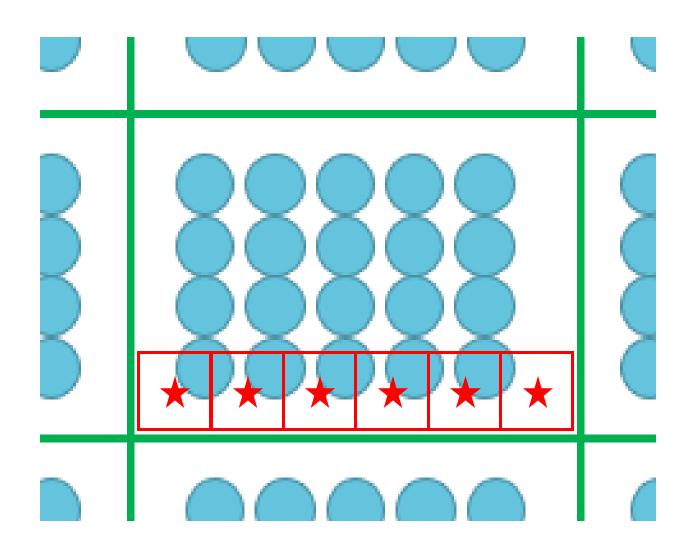

#### Semi-Standard and Standard Array

- Wet-pipe ceiling automatic sprinkler system
- Storage zones separated by either:
  - Noncombustible walls
  - Aisles and draft curtains
- Maximum storage: 8.2 m (27 ft)
- Maximum ceiling: 12.2 m (40 ft)
- Maximum zone size determined by available water supply