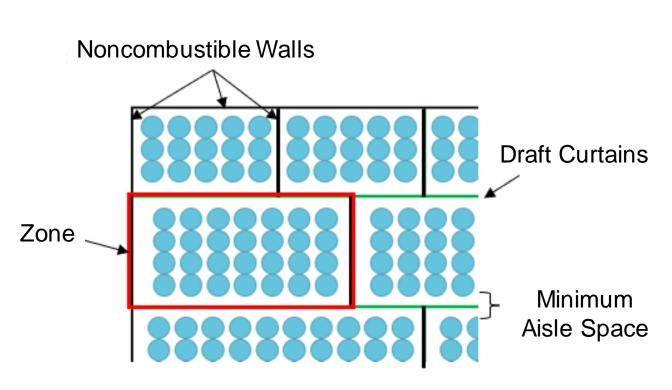

#### Semi-Standard and Standard Array

- Wet-pipe ceiling automatic sprinkler system
- Storage zones separated by either:
  - Noncombustible walls
  - Aisles and draft curtains
- Maximum storage: 8.2 m (27 ft)
- Maximum ceiling: 12.2 m (40 ft)
- Maximum zone size determined by available water supply