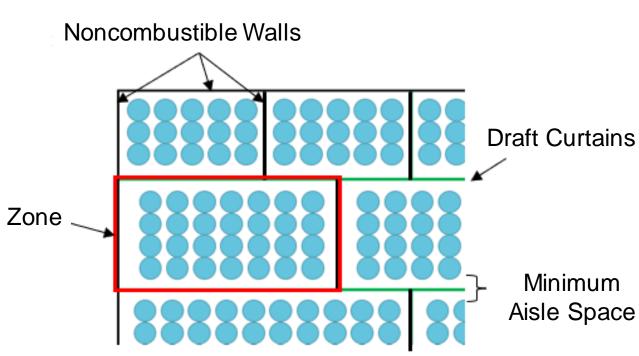

#### Semi-Standard and Standard Array

- Wet-pipe ceiling automatic sprinkler system
- Storage zones separated by either:
  - Noncombustible walls
  - Aisles and draft curtains
- Maximum storage: 8.2 m (27 ft)
- Maximum ceiling: 12.2 m (40 ft)
- Maximum zone size determined by available water supply