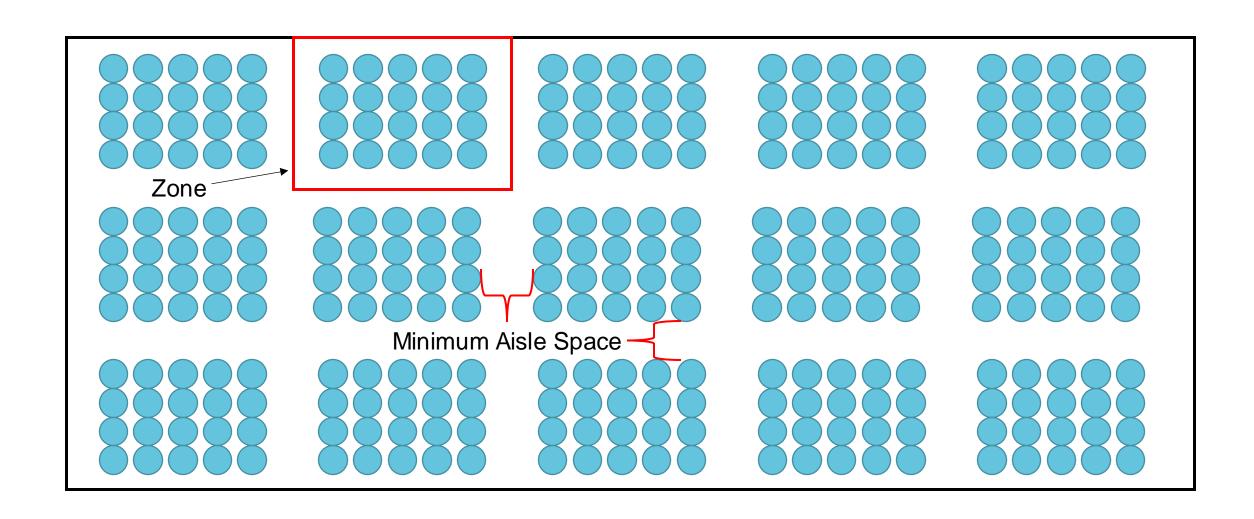

#### Semi-Standard and Standard Array

- Wet-pipe ceiling automatic sprinkler system
- Storage zones separated by either:
  - Noncombustible walls
  - Aisles and draft curtains
- Maximum storage: 8.2 m (27 ft)
- Maximum ceiling: 12.2 m (40 ft)
- Maximum zone size determined by available water supply