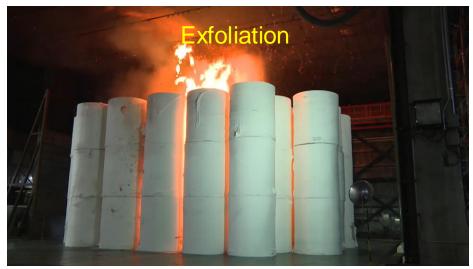

#### **RP 1 Fire Hazard Summary**

High Water Absorptivity

Rapid Fire Spread

 $18.3 \text{ m} \times 13 \text{ m}$ 