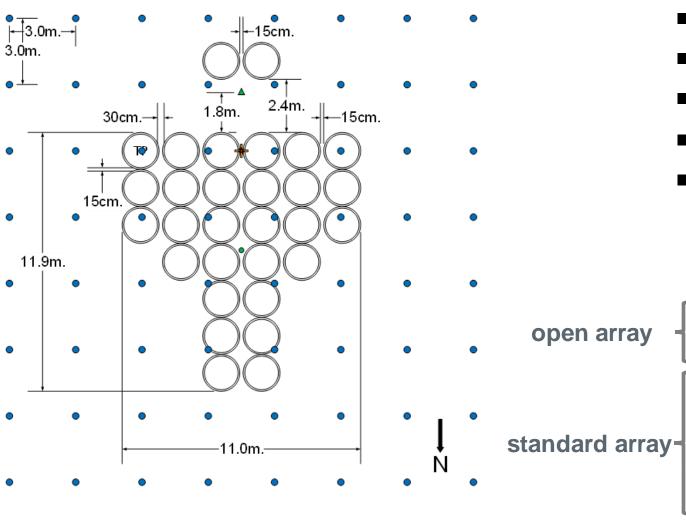

#### **Semi-Standard Array Fire Test Setup**

- RP1 parent rolls
- Storage to 6.4 m (21 ft)
- Ceiling at 12.2 m (40 ft)
- Target array
- K240 @ 6.2 bar