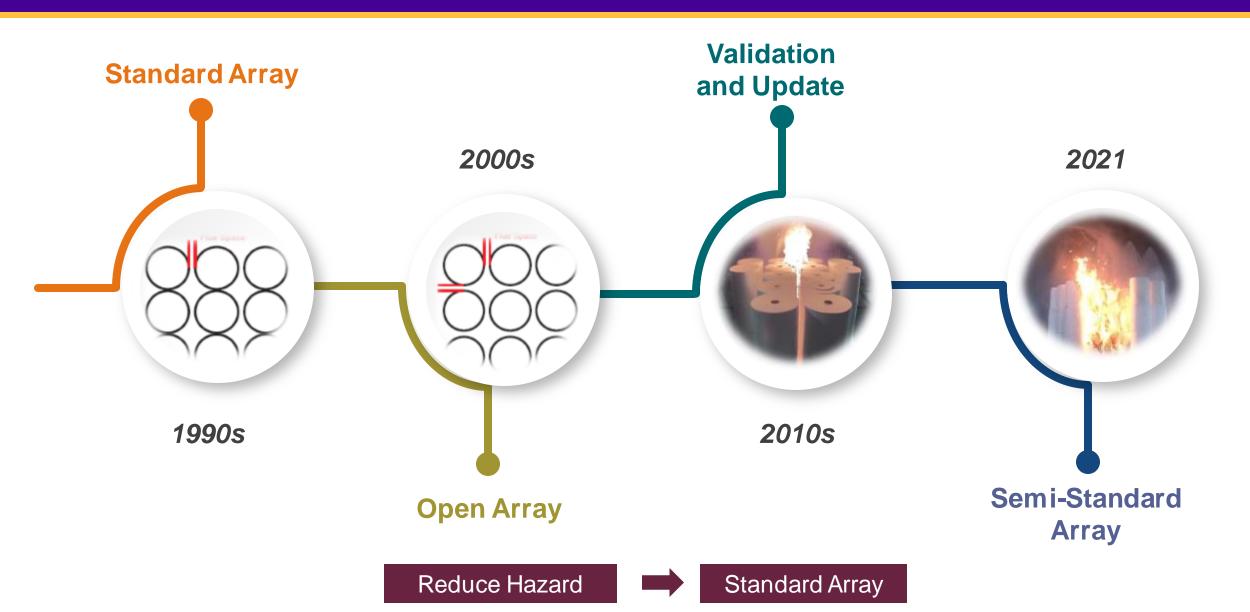

#### Semi-Standard and Standard Array

- Wet-pipe ceiling automatic sprinkler system
- Storage zones separated by either:
  - Noncombustible walls
  - Aisles and draft curtains
- Maximum storage: 8.2 m (27 ft)
- Maximum ceiling: 12.2 m (40 ft)
- Maximum zone size determined by available water supply