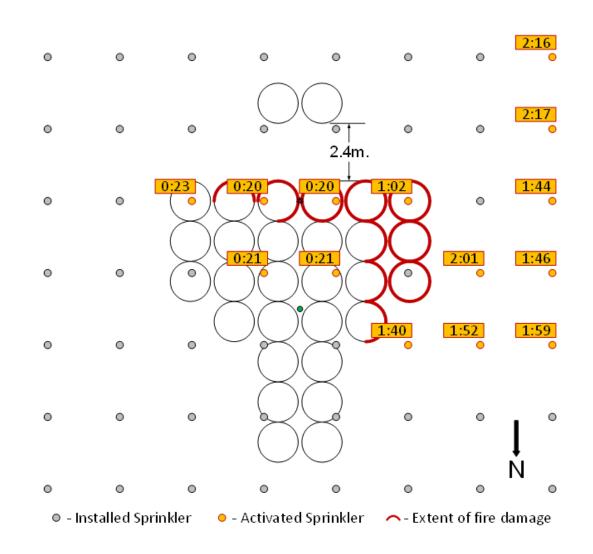

#### **Semi-Standard Array Test Results**

#### Protection adequacy based on:

- Number of Sprinklers 14
- Ceiling Steel Temperature Adequate
- Fire Spread Uncontrolled in Main
   Array; Target Array did not ignite