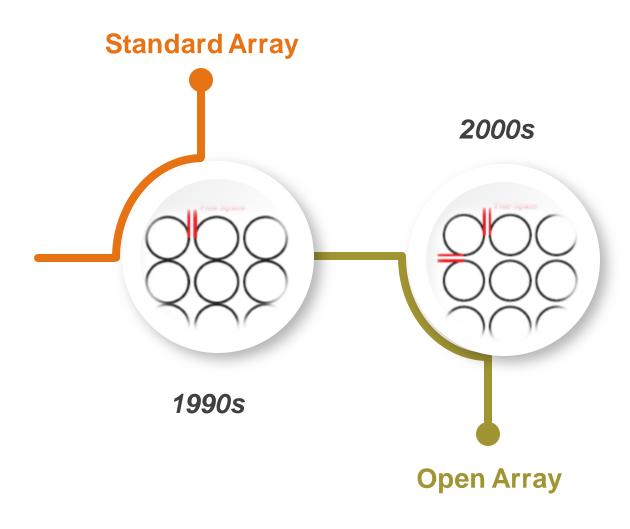

# FACTORS THAT IMPACT HAZARD

Paper type
Storage arrangement

1990s

**Standard Array** 

Open Array

#### Semi-Standard and Standard Array

- Wet-pipe ceiling automatic sprinkler system
- Storage zones separated by either:
  - Noncombustible walls
  - Aisles and draft curtains
- Maximum storage: 8.2 m (27 ft)
- Maximum ceiling: 12.2 m (40 ft)
- Maximum zone size determined by available water supply

#### Open Array

No protection options

Draft Curtain