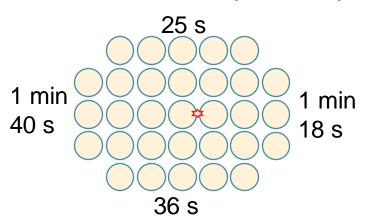

#### **Semi-Standard Array Fire Test Setup**

- RP1 parent rolls
- Storage to 6.4 m (21 ft)
- Ceiling at 12.2 m (40 ft)
- Target array
- K240 @ 6.2 bar

#### **Semi-Standard Array Test Results**

#### Protection adequacy based on:

- Number of Sprinklers 14
- Ceiling Steel Temperature Adequate
- Fire Spread Uncontrolled in Main
   Array; Target Array did not ignite