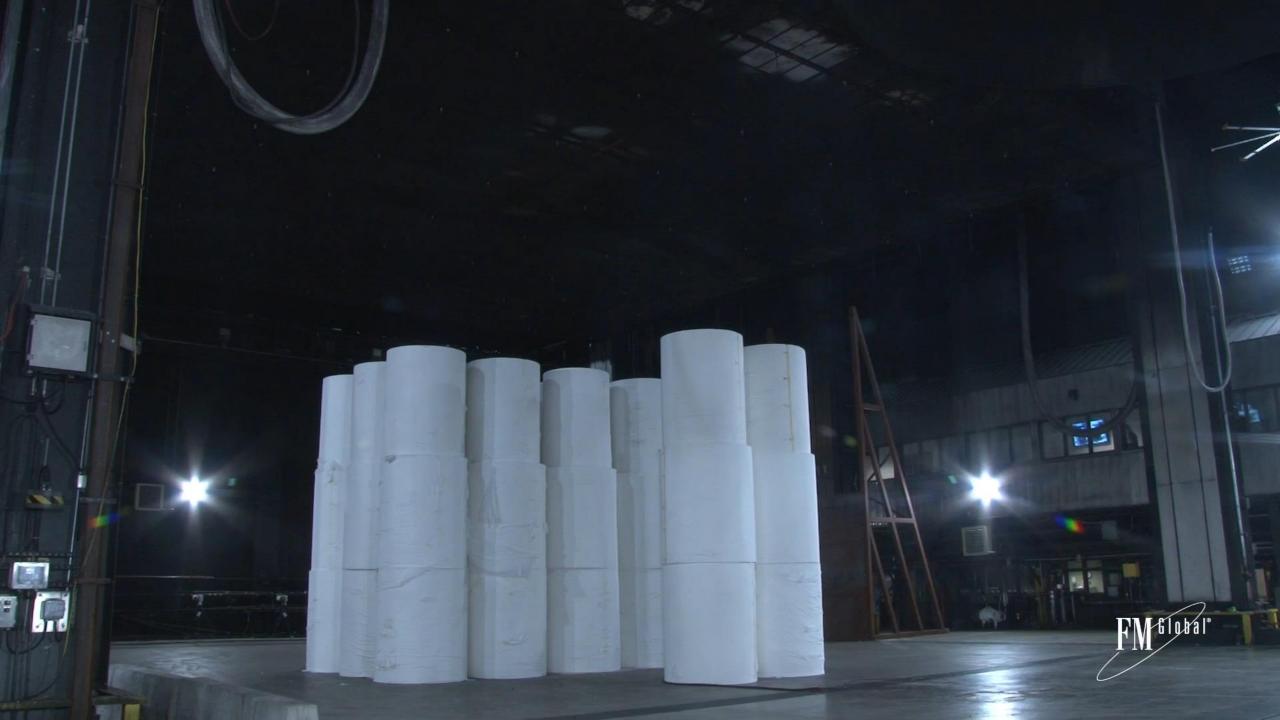

#### **Semi-Standard Array Fire Test Setup**

- RP1 parent rolls
- Storage to 6.4 m (21 ft)
- Ceiling at 12.2 m (40 ft)
- Target array
- K240 @ 6.2 bar

#### **Semi-Standard Array Test Results**