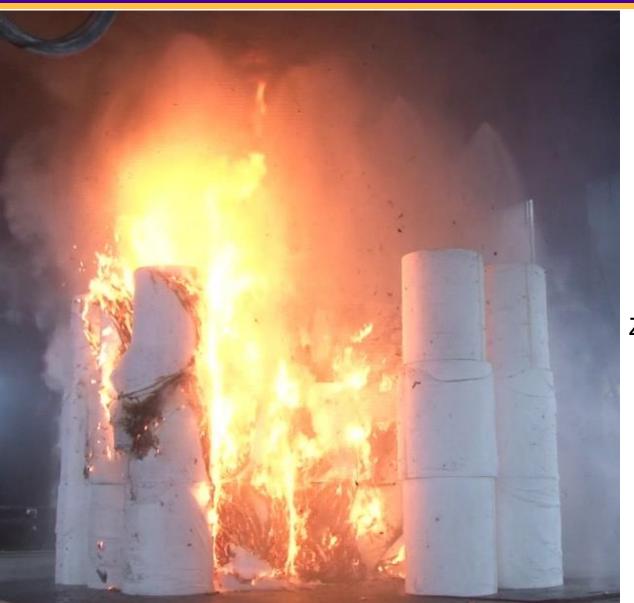

#### **Semi-Standard Array Fire Test Setup**

- RP1 parent rolls
- Storage to 6.4 m (21 ft)
- Ceiling at 12.2 m (40 ft)
- Target array
- K240 @ 6.2 bar

#### **Semi-Standard Array Test Results**

#### Protection adequacy based on:

- Number of Sprinklers 14
- Ceiling Steel Temperature Adequate
- Fire Spread Uncontrolled in Main
   Array; Target Array did not ignite