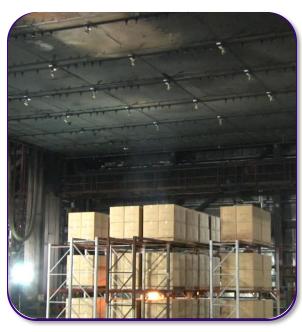

#### **Semi-Standard Array Fire Test Setup**

- RP1 parent rolls
- Storage to 6.4 m (21 ft)
- Ceiling at 12.2 m (40 ft)
- Target array
- K240 @ 6.2 bar

#### **Semi-Standard Array Test Results**

#### Protection adequacy based on:

- Number of Sprinklers 14
- Ceiling Steel Temperature Adequate
- Fire Spread Uncontrolled in Main
   Array; Target Array did not ignite