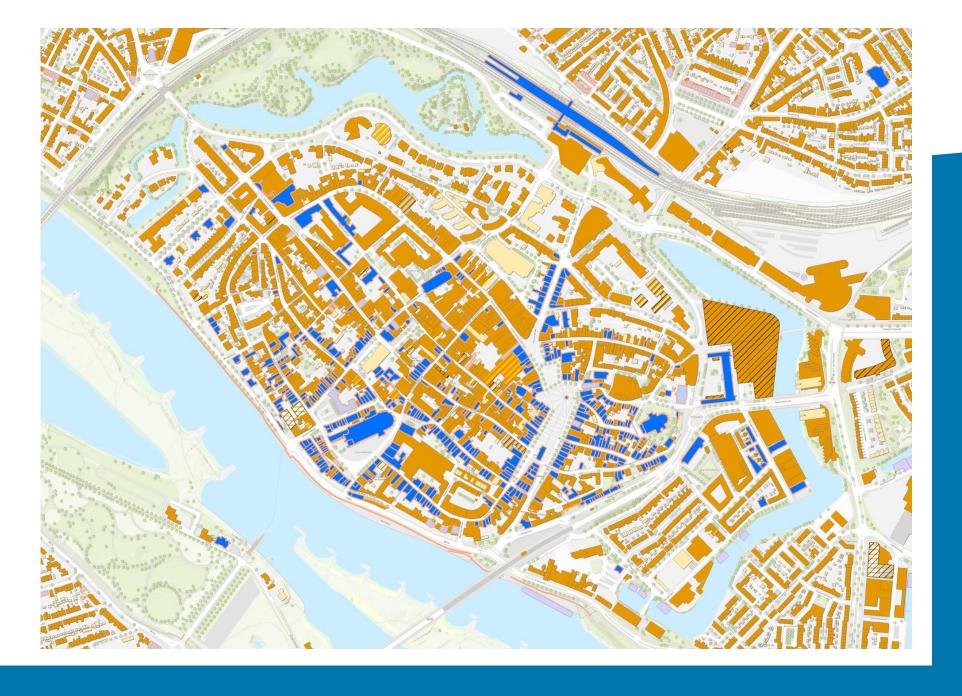

**Background** 

Wooden construction

Brick arches and vaults

ST NIKOLAAS OF BERGKERK TE DEVENTER.

**Deventer** 

**City center** 