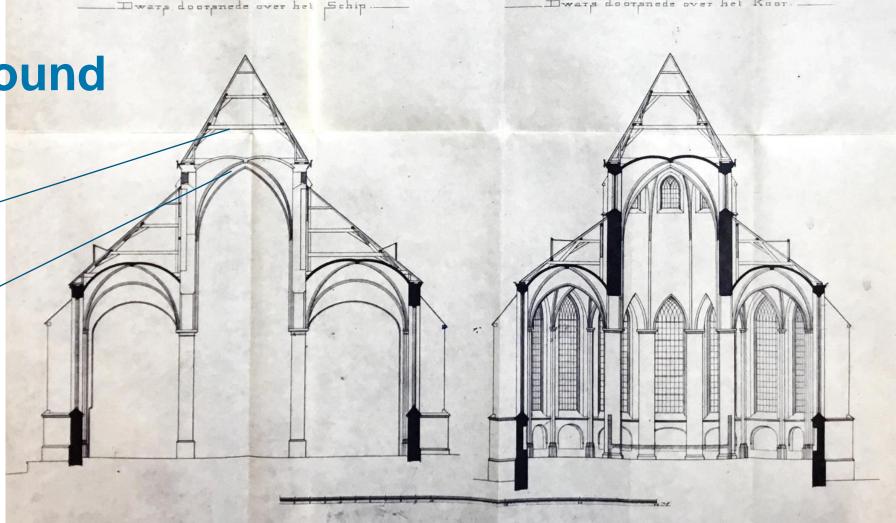

**Background** 

Wooden construction

Brick arches and vaults

ST NIKOLAAS OF BERGKERK TE DEVENTER.

**Deventer** 

**City center** 