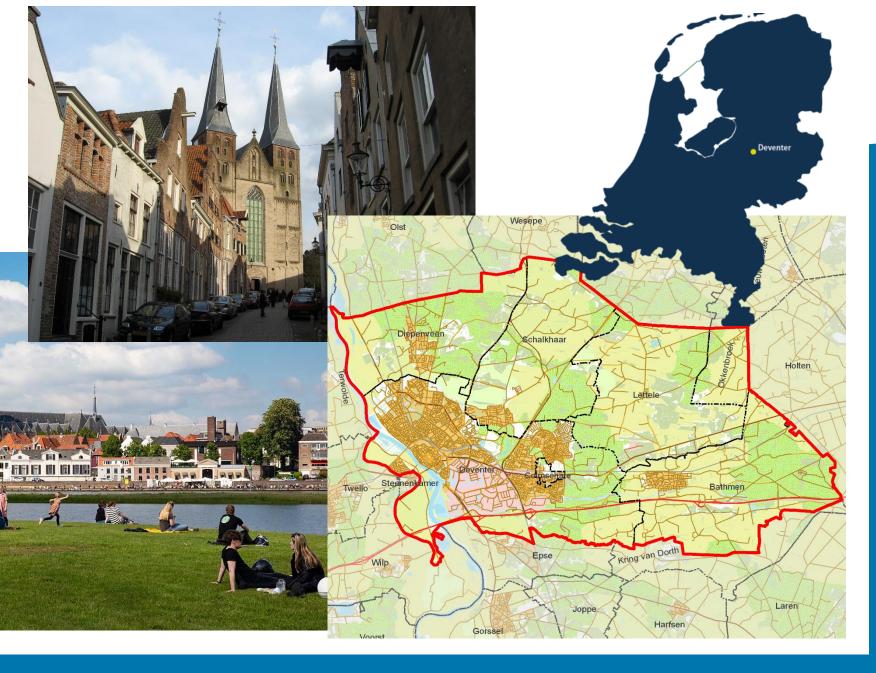

**Background** 

Wooden construction

Brick arches and vaults

ST NIKOLAAS OF BERGKERK TE DEVENTER.

**Deventer** 

**City center** 