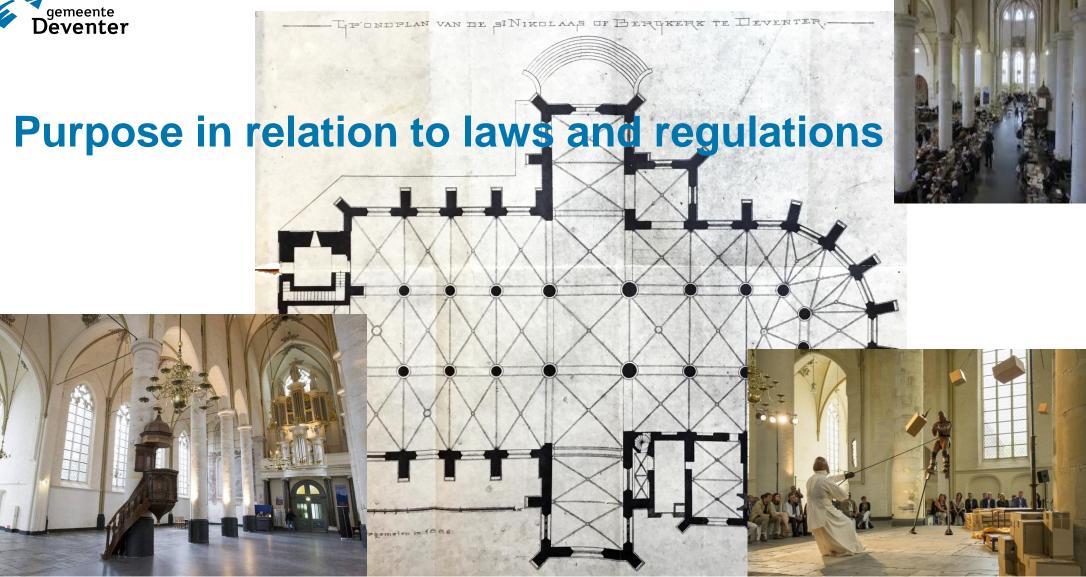

## Content

- Background
- Deventer
- Reason for the study and findings
- Purpose in relation to laws and regulations
- Process approach and technical solution
- Result

Dwars doorsnede over het Schip .-

Dwars doorsnede over het Koor.

**Background** 

Wooden construction

Brick arches and vaults

ST NIKOLAAS OF BERGKERK TE DEVENTER.

**Deventer** 

**City center** 